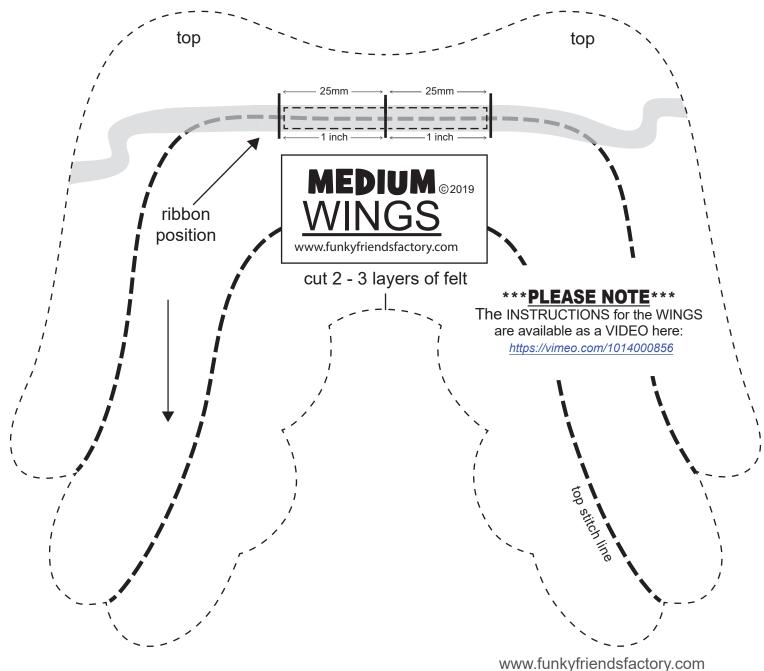

## Funky Friends Factory WINGS Pattern ©2019

This pattern ADD-ON is for use with the Funky Friends Factory toy patterns!

It is my gift to you for our free SEW-ALONG in celebration of the relaunch of our Pattern Fan Club.