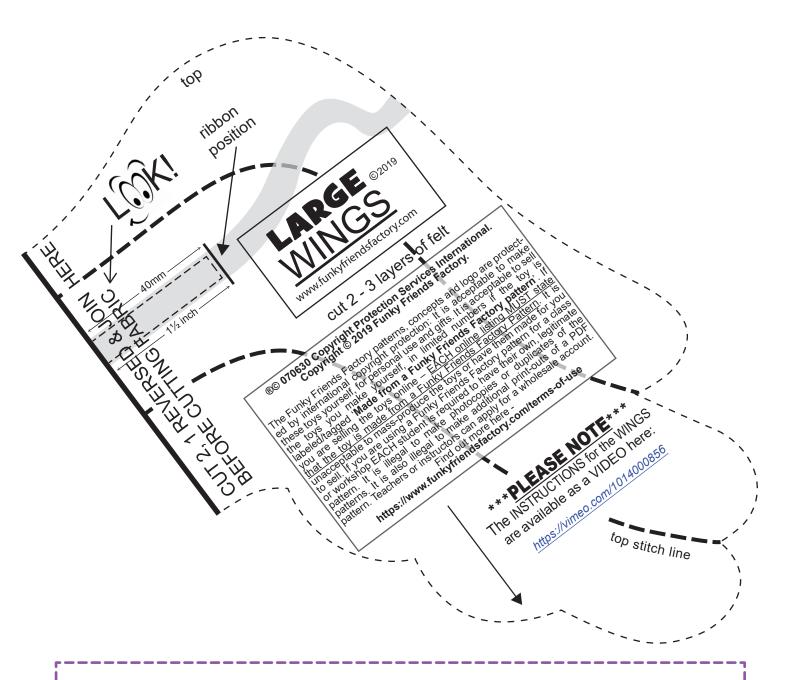

## Funky Friends Factory WINGS Pattern ©2019

This pattern ADD-ON is for use with the Funky Friends Factory toy patterns!

It is my gift to you for our free SEW-ALONG in celebration of the relaunch of our Pattern Fan Club.