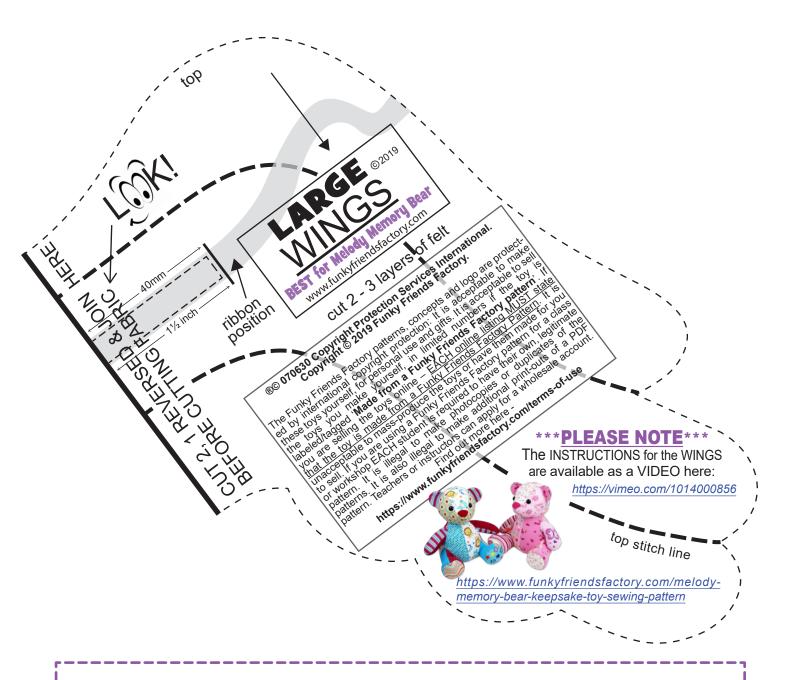

## Funky Friends Factory WINGS Pattern ©2019

This pattern ADD-ON is for use with the Funky Friends Factory toy patterns!

It is my gift to you for our free SEW-ALONG in celebration of the relaunch of our Pattern Fan Club.