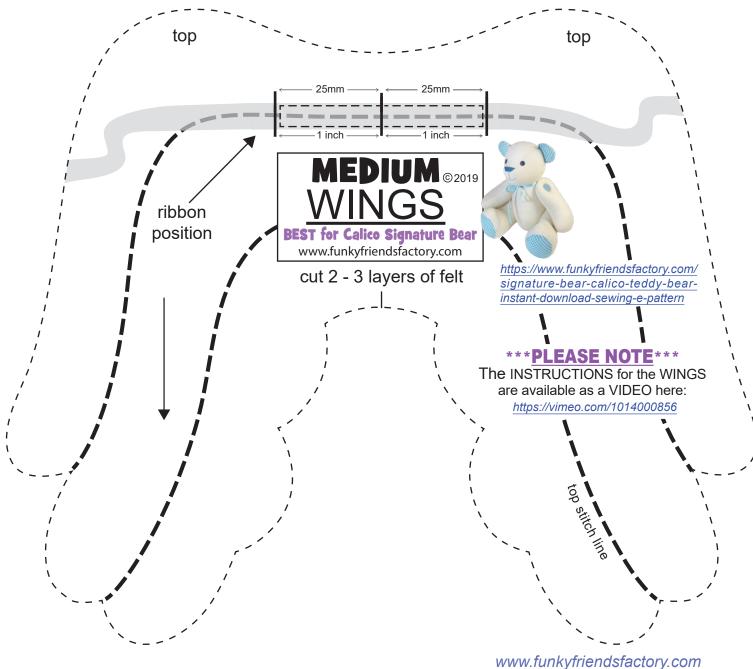

## Funky Friends Factory WINGS Pattern ©2019

This pattern ADD-ON is for use with the Funky Friends Factory toy patterns!

It is my gift to you for our free SEW-ALONG in celebration of the relaunch of our Pattern Fan Club.